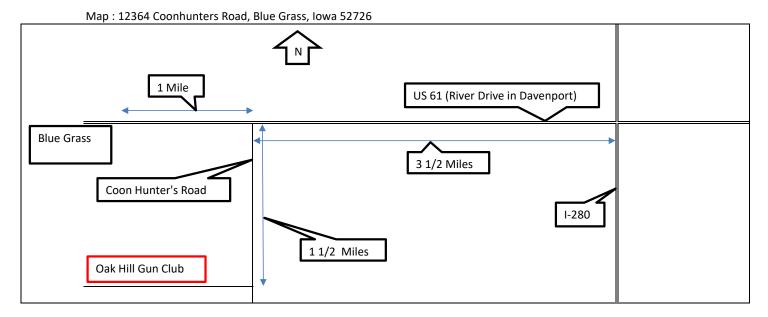

of the Range Officer. Examples of this would include the Bowling Pin, Vintage Bolt and CMP matches.

Range Safety is EVERYONE'S responsibility. If you see something dangerous, do something about it!

Dangerous situations need to be stopped first and reported later.

Hurt feelings of another shooter are much preferable to an incident that physically hurts someone or jeopardizes the ability of our club to continue offering a **SAFE** place to shoot. Again, **Range safety is EVERYONE'S responsibility!** 

The pistol range has a safety berm at the far end of the range (the mound with the slanted wooden roof above it).

It is not designed to be used as a regular backstop. It is **NEVER** to be used as a backstop.

Do not place tin cans, plastic jugs, clay birds, etc. at the base of this berm!



General Questions - 563.381.2677 - or visit at Oakhillgunclubinc.com